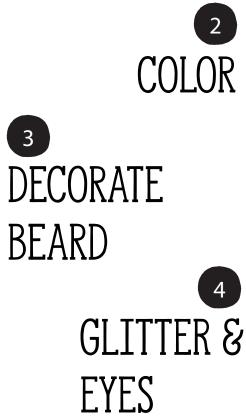

#### To Have printed:

Goat Face and Beard ( the beard page has three so you need 3x as many of the "goat face"

**Directions Print off** 