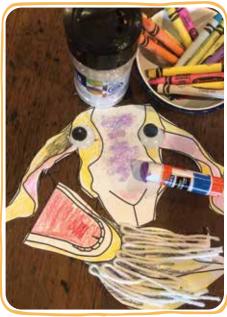

#### To Have printed:

Goat Face and Beard ( the beard page has three so you need 3x as many of the "goat face"

**Directions Print off** 