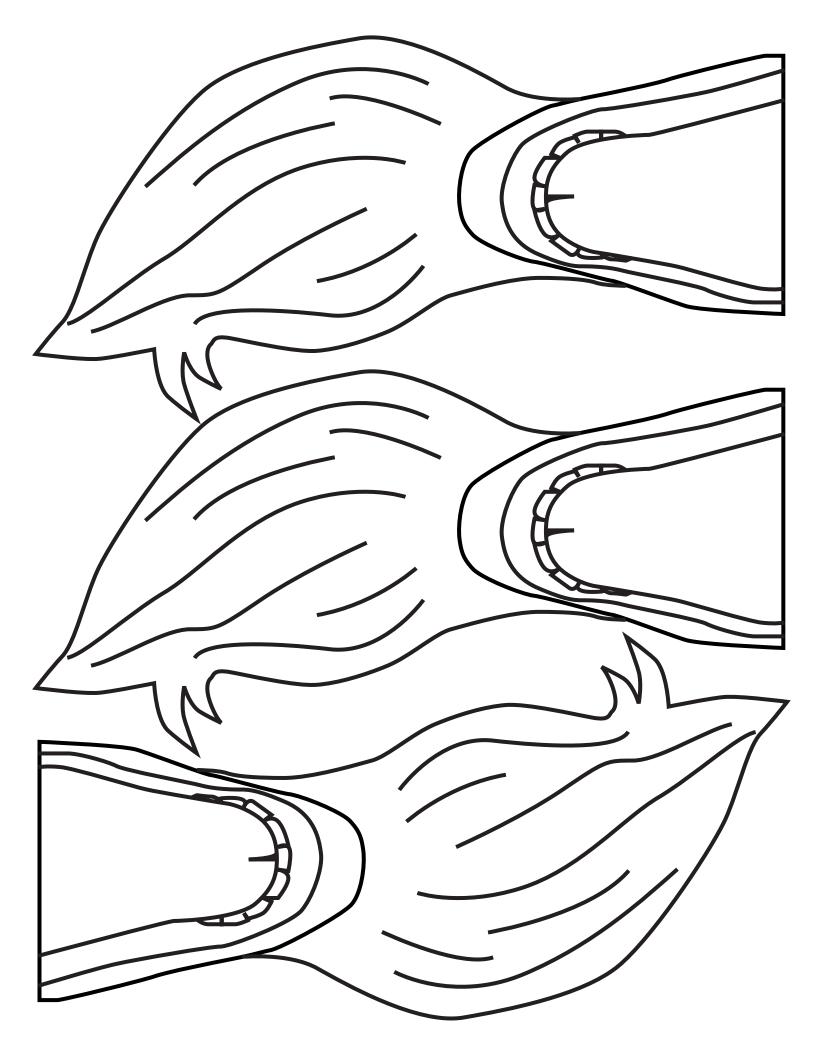

#### To Have printed:

Goat Face and Beard ( the beard page has three so you need 3x as many of the "goat face"

**Directions Print off** 