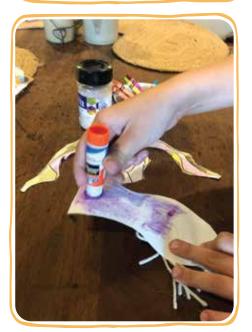

#### To Have printed:

Goat Face and Beard ( the beard page has three so you need 3x as many of the "goat face"

**Directions Print off** 