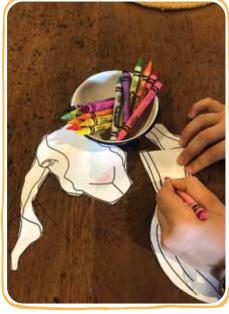

# Goat Paper Bag Puppet A KIDS CRAFT

#### **Supplies**

The essentials: Scissors ( at least 4) Print offs of Face and Beard Colors or Markers ( save your self and get washable!) Glue or Glue sticks Paper Bags