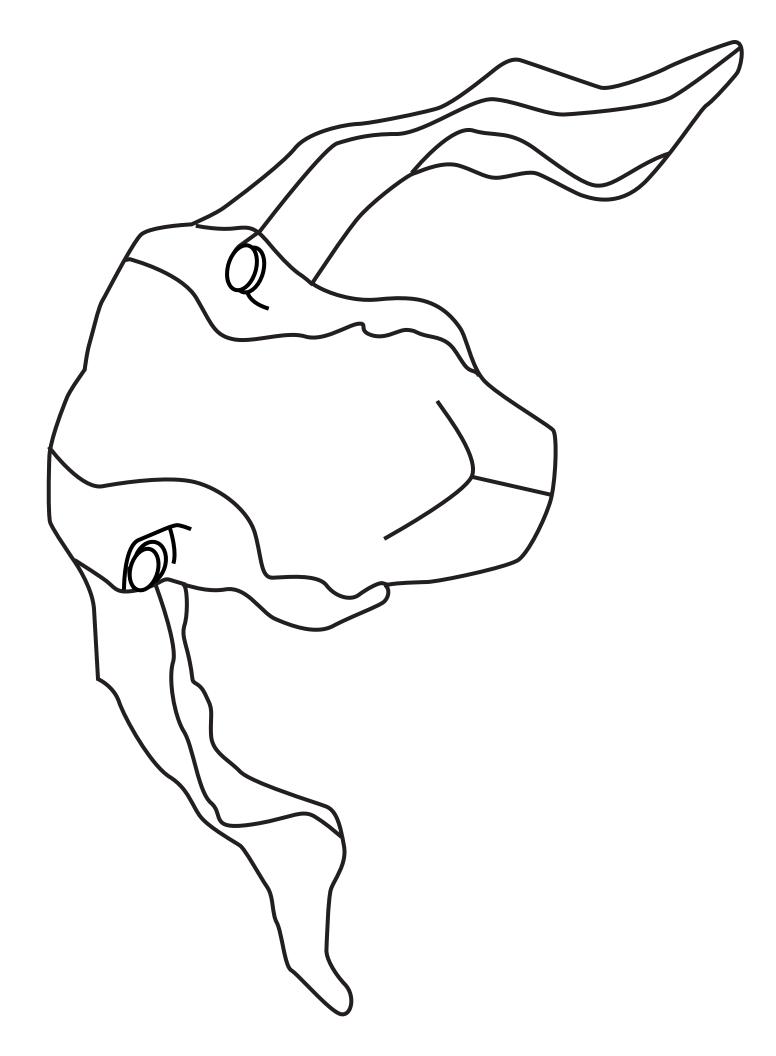

#### To Have printed:

Goat Face and Beard ( the beard page has three so you need 3x as many of the "goat face"

**Directions Print off** 