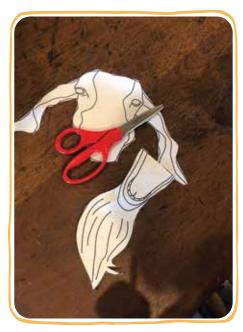

# Goat Paper Bag Puppet A KIDS CRAFT

#### To Have printed:

Goat Face and Beard ( the beard page has three so you need 3x as many of the "goat face"

**Directions Print off** 