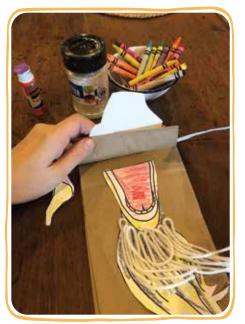

#### To Have printed:

Goat Face and Beard ( the beard page has three so you need 3x as many of the "goat face"

**Directions Print off** 