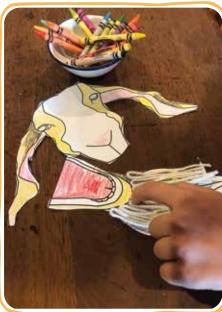

# Goat Paper Bag Puppet A KIDS CRAFT

#### **Supplies**

The essentials: Scissors ( at least 4) Print offs of Face and Beard Colors or Markers ( save your self and get washable!) Glue or Glue sticks Paper Bags