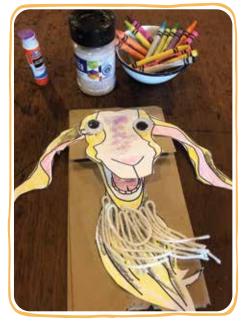

# Goat Paper Bag Puppet A KIDS CRAFT

#### **Supplies**

The essentials: Scissors ( at least 4) Print offs of Face and Beard Colors or Markers ( save your self and get washable!) Glue or Glue sticks Paper Bags

#### Extras:

Googly eyes (try to get these they are a HUGE hit) Giltter Tiny pom poms Glitter glue pens Yarn for Beard ( black, brown, white)

Props we will need that we already have:

Table: (I have a cute old wooden table that is kids hight. But you can use any table and cover with a cute wipable cloth

#### To Have printed:

Goat Face and Beard ( the beard page has three so you need 3x as many of the "goat face"

**Directions Print off** 